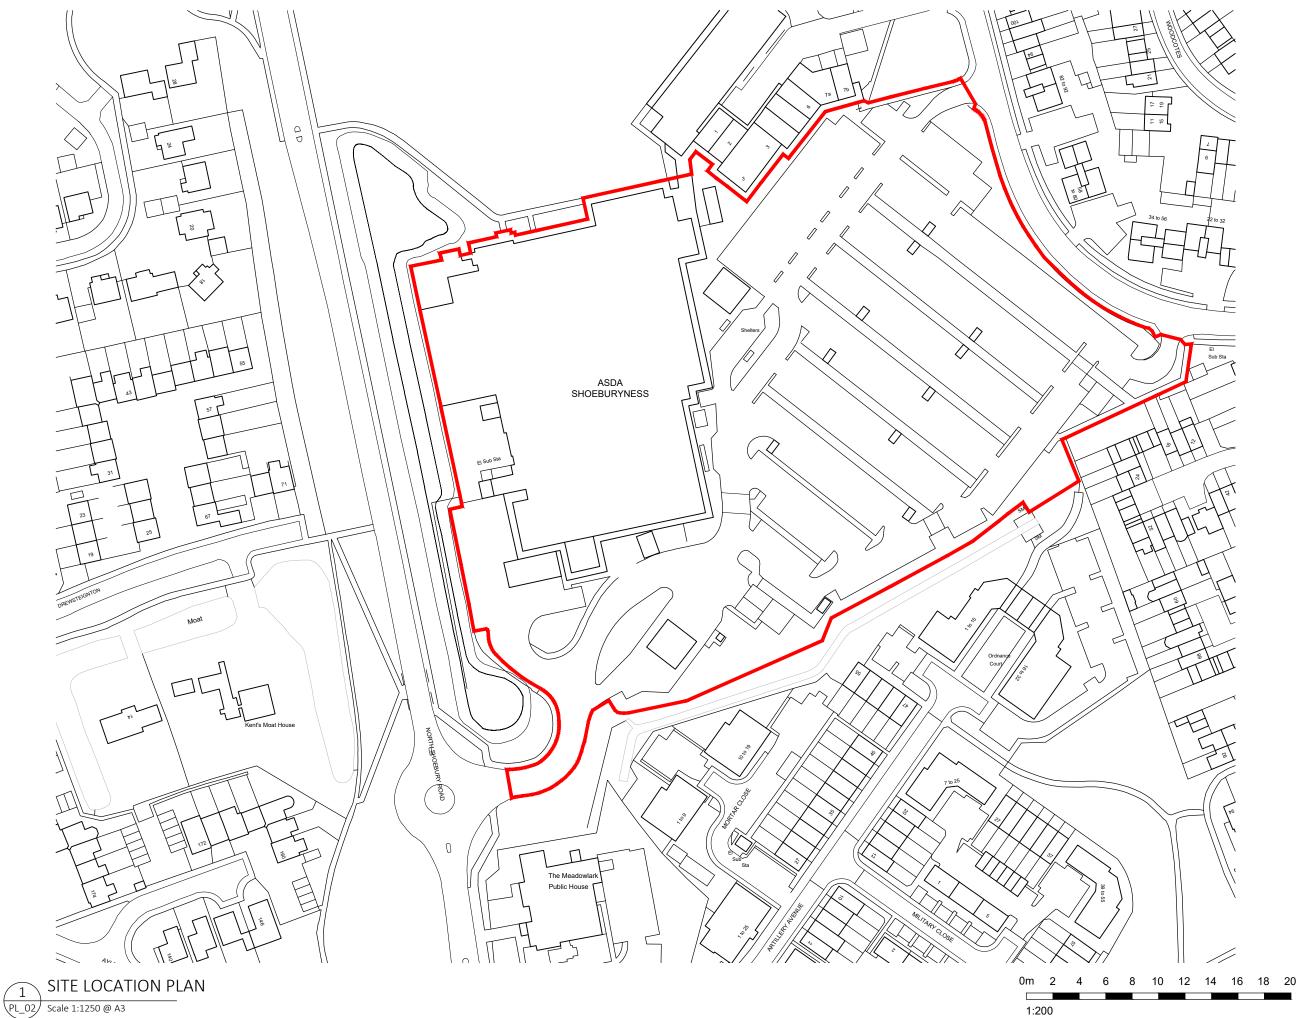

## LEGEND:

RED LINE INDICATES SITE APPLICATION

- |01/03/17 | First Issue. **PLANNING** 

PROPOSED SIGNAGE APPLICATION ASDA SHOEBURYNESS

TITLE

SITE LOCATION PLAN

DRAWING STATUS

PLANNING DRAWN DB CHECKED LB SCALE 1:1250 @ A3